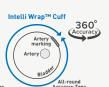

the dual user function allows for the storage and transmission of measurement data of 2 separate users to their smart phones.

# SEAMLESS SYNC TO OMRON CONNECT

With the Bluetooth® enabled feature of the OMRON HEM-7361T, you can now seamlessly sync your daily health data to your OMRON Connect profile for a better overview of your health, not just for you, but for your doctor as well via email.

## **CLINICALLY VALIDATED**

OMRON Blood Pressure Monitors are most trusted by Doctors for their heart health monitoring as OMRON Blood Pressure Monitors have be clinically validated and meet the highest standards of precision and reliability from trusted organisations such as Association for the Advancement of Medical Instrumentation Standard (AAMI) and European Society for Hypertension (ESH).





### OMRON

# **KEY FEATURES**









Heartbeat Detection











START







Users