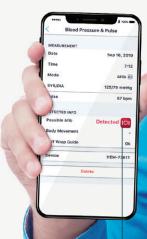

The device can detect an irregular pulse suggestive of Atrial Fibrillation (Afib). Please note that the device is not intended to diagnose Afib. A diagnosis of Afib can only be confirmed by Electrocardiogram (ECG). If the Afib symbol appears, consult your physician.

# STAY ON TOP OF YOUR HEART **HEALTH WITH HEM-7361T DUAL CHECK: BP MONITORING + AFIB ALERT**

Detect atrial fibrillation while measuring your blood pressure in the comfort of your home, at anytime with the HEM-7361T. Equipped with breakthrough AFib detection technology, among other advanced features, you will instantly be alerted of any AFib abnormalities in heart rhythm, allowing you to consult doctors for early treatments.

The OMRON HEM-7361T measures and detects high blood pressure and AFIB at the same time. This allows users to have a comprehensive check for their risk of stroke with one device, in one sitting. Designed with families in mind, the dual user function allows for the storage and transmission of measurement data of 2 separate users to their smart phones.