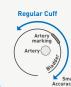

d, the dual user function allows for the storage and transmission of measurement data of 2 separate users to their smart phones.

# SEAMLESS SYNC TO OMRON CONNECT

With the Bluetooth® enabled feature of the OMRON HEM-7361T, you can now seamlessly sync your daily health data to your OMRON Connect profile for a better overview of your health, not just for you, but for your doctor as well via email.

## **CLINICALLY VALIDATED**

OMRON Blood Pressure Monitors are most trusted by Doctors for their heart health monitoring as OMRON Blood Pressure Monitors have be clinically validated and meet the highest standards of precision and reliability from trusted organisations such as Association for the Advancement of Medical Instrumentation Standard (AAMI) and European Society for Hypertension (ESH).





### OMRON

# **KEY FEATURES**









Heartbeat Detection











START







Users