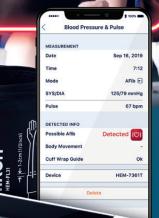

The device can detect an irregular pulse suggestive of Atrial Fibrillation (Afib). Please note that the device is not intended to diagnose Afib. A diagnosis of Afib can only be confirmed by Electrocardiogram (ECG). If the Afib symbol appears, consult your physician.

# STAY ON TOP OF YOUR HEART **HEALTH WITH HEM-7361T DUAL CHECK: BP MONITORING + AFIB ALERT**

Detect atrial fibrillation while measuring your blood pressure in the comfort of your home, at anytime with the HEM-7361T. Equipped with breakthrough AFib detection technology, among other advanced features, you will instantly be alerted of any AFib abnormalities in heart rhythm, allowing you to consult doctors for early treatments.

The OMRON HEM-7361T measures and detects high blood pressure and AFIB at the same time. This allows users to have a comprehensive check for their risk of stroke with one device, in one sitting. Designed with families in mind, the dual user function allows for the storage and transmission of measurement data of 2 separate users to their smart phones.