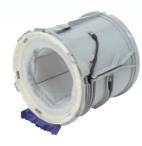

### Separately Sold Items

Model: HBP-ARM-903

HBP-9030 AC adapter Model: HBP-ACCA-903

Power cord for HBP-9030 AC adapter Model: HBP-CRD-903AP

Model: HBP-9021-CUCO

Arm Unit with a cuff cover Model: HBP-ARU-903

#### **Easily replaceable Arm Unit**

Replaceable Arm Unit is prepared as an optional accessary. Users can quickly replace Arm Unit in the installation place. HBP-9030 shows the timing to replace Arm Unit.

Arm Unit with a cuff cover Model : HBP-ARU-903

"Arm Unit icon" notifies the timing to replace.