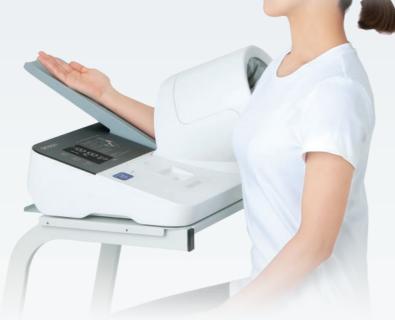

# "Accurate Measurement Support" features to provide accurate measurements

HBP-9030 is equipped with "Accurate Measurement Support" features

helping users easily take measurements by themselves.

"Elbow Detection Sensor" detects an elbow and indicates the correct arm position. HBP-9030 adopts "Movable Cuff" which adjusts the best angle for all users and maintain the correct sitting posture naturally.

#### "Accurate Measurement Support" guiding users to the correct sitting posture

Accurate Measurement Navigation

The Illustration and audio guide support accurate measurements.

© Elbow Detection Sensor

Guide user's arm to the correct position for measurement.

"Elbow icon"

Movable cuff

The cuff provides angle control that supports taller people to have correct sitting and arm position comfortably.