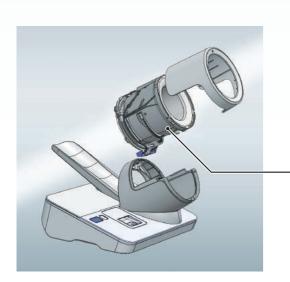

#### **Easily replaceable Arm Unit**

Replaceable Arm Unit is prepared as an optional accessary. Users can quickly replace Arm Unit in the installation place. HBP-9030 shows the timing to replace Arm Unit.

Arm Unit with a cuff cover Model : HBP-ARU-903

"Arm Unit icon" notifies the timing to replace.