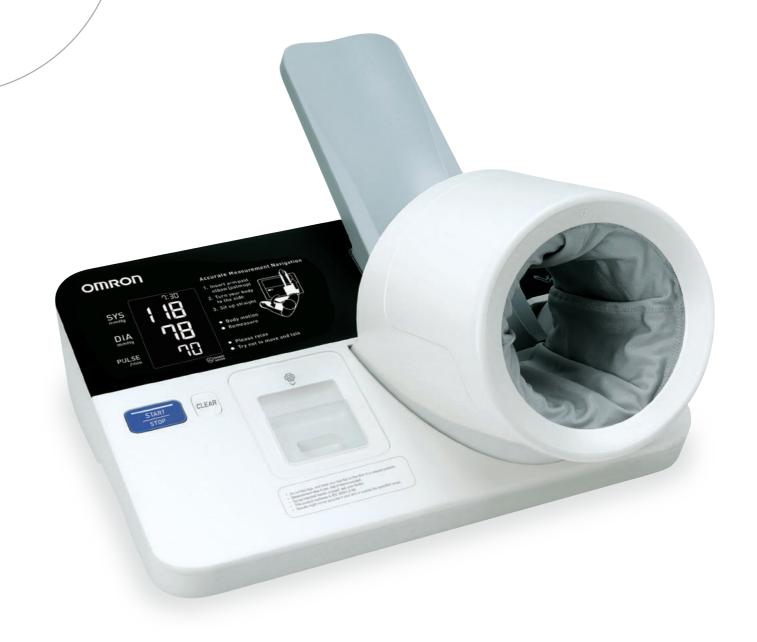

## **OMRON Automatic Blood Pressure Monitor HBP-9030**

All for Healthcare

Specifications are subject to change without notice.

The clinical evaluation of brachial blood pressure measurement was performed in BP mode following ISO 81060-2:2013.

# "Accurate Measurement Support" features to provide accurate measurements

HBP-9030 is equipped with "Accurate Measurement Support" features

helping users easily take measurements by themselves.

"Elbow Detection Sensor" detects an elbow and indicates the correct arm position. HBP-9030 adopts "Movable Cuff" which adjusts the best angle for all users and maintain the correct sitting posture naturally.

These features allow more accurate measurements.

OMRON Automatic Blood Pressure Monitor HBP-9030