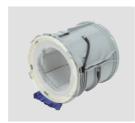

#### **Easily replaceable Arm Unit**

Replaceable Arm Unit is prepared as an optional accessary. Users can quickly replace Arm Unit in the installation place. HBP-9030 shows the timing to replace Arm Unit.

Arm Unit with a cuff cover Model : HBP-ARU-903

"Arm Unit icon" notifies the timing to replace.