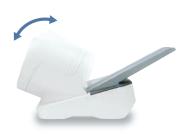

# "Accurate Measurement Support" features to provide accurate measurements

HBP-9030 is equipped with "Accurate Measurement Support" features

helping users easily take measurements by themselves.

"Elbow Detection Sensor" detects an elbow and indicates the correct arm position. HBP-9030 adopts "Movable Cuff" which adjusts the best angle for all users and maintain the correct sitting posture naturally.

"Elbow icon"

Movable cuff

The cuff provides angle control that supports taller people to have correct sitting and arm position comfortably.