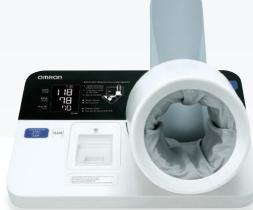

# "Accurate Measurement Support" features to provide accurate measurements

HBP-9030 is equipped with "Accurate Measurement Support" features

helping users easily take measurements by themselves.

"Elbow Detection Sensor" detects an elbow and indicates the correct arm position. HBP-9030 adopts "Movable Cuff" which adjusts the best angle for all users and maintain the correct sitting posture naturally.

These features allow more accurate measurements.

OMRON Automatic Blood Pressure Monitor HBP-9030

#### "Accurate Measurement Support" guiding users to the correct sitting posture

Accurate Measurement Navigation

The Illustration and audio guide support accurate measurements.

© Elbow Detection Sensor

Guide user's arm to the correct position for measurement.

"Elbow icon"

Movable cuff

The cuff provides angle control that supports taller people to have correct sitting and arm position comfortably.