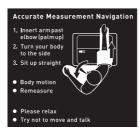

#### "Accurate Measurement Support" guiding users to the correct sitting posture

Accurate Measurement Navigation

The Illustration and audio guide support accurate measurements.

© Elbow Detection Sensor

Guide user's arm to the correct position for measurement.