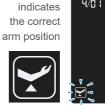

# "Accurate Measurement Support" features to provide accurate measurements

HBP-9030 is equipped with "Accurate Measurement Support" features

helping users easily take measurements by themselves.

"Elbow Detection Sensor" detects an elbow and indicates the correct arm position. HBP-9030 adopts "Movable Cuff" which adjusts the best angle for all users and maintain the correct sitting posture naturally.

"Elbow icon"

Movable cuff

The cuff provides angle control that supports taller people to have correct sitting and arm position comfortably.